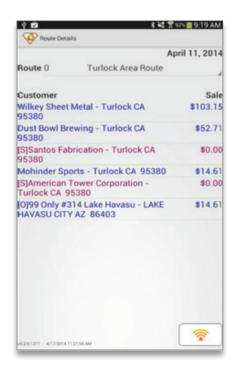

#### **ROUTE DETAILS**

Tap a route on the summary screen to instantly pull up more details about each planned or completed route.