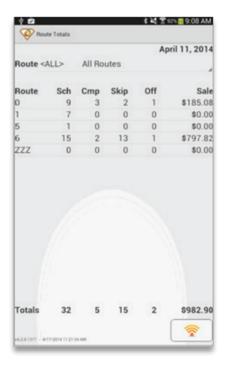

#### **ROUTE SUMMARY**

The Route Summary screen displays route activity for any given date, along with the total sales for the route up to that point. All scheduled and completed stops are shown, including skipped customers and off-route activity.