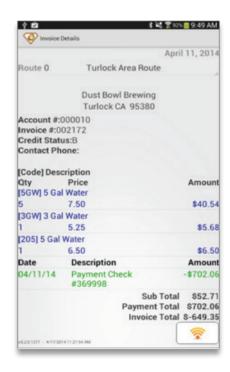

#### **CUSTOMER-SPECIFIC DETAILS**

Tap a stop on the route detail screen to see the activity for an individual stop. You can see products purchased, payments made, and other invoicespecific data.