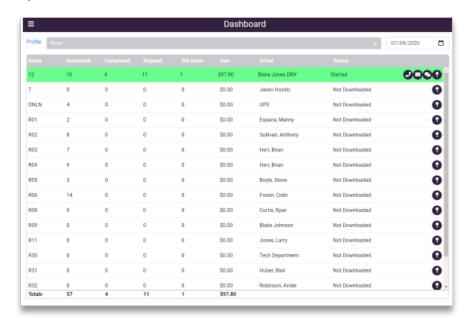

#### **ROUTE SUMMARY**

The Route Summary screen displays route activity for any given date, along with the total sales for the route up to that point. All scheduled and completed stops are shown, including skipped customers and off-route activity.