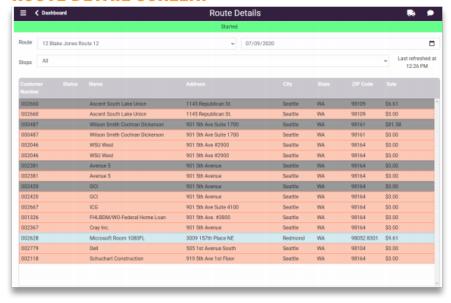

#### **ROUTE DETAILS**

Tap a route on the summary screen to instantly pull up more details about each planned or completed route.

#### **CUSTOMER-SPECIFIC DETAILS**

Tap a stop on the route detail screen to see the activity for an individual stop. You can see products purchased, payments made, and other invoice-specific data.