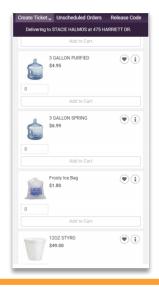

# MONITOR YOUR ROUTE ACTIVITY, NO MATTER WHERE YOU ARE

- Monitor truck sales activity
- See where your truck is, and who is done and back at the warehouse
- See which customers have been serviced and who has been skipped today
- Track field sales activity throughout the day, such as who bought and amount paid
- View scheduled and completed stops on a map
- Move orders and stops to a different route to increase efficiency
- Create orders as they come in, with access to your full product catalog
- Give out release codes
- See what stock is still remaining in which truck
- And much more