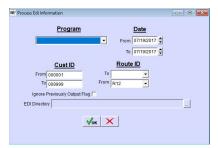

#### **HOW DOES IT WORK?**

By creating and customizing a series of formatted Mango EDI Output Codes and assigning them to each customer account, the system will create formatted Mango EDI transaction files that are compatible with your client's systems, and export them into a predefined directory. The files will then be transmitted to your customers via Email, HTTP, or FTP transfer.